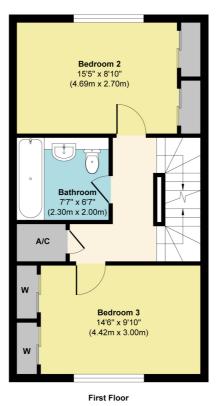

#### First Floor Landing

Storage cupboard.

#### Bedroom 2 15' 5" x 8' 10" (4.69m x 2.70m)

Rear aspect window, Built-in cupboard.

#### Bedroom 3 14' 6" x 9' 10" (4.42m x 3.00m)

Front aspect window. Built-in cupboard.

#### Bathroom 7' 7" x 6' 7" (2.30m x 2.00m)

Bath, wc and wash hand basin.

PLEASE NOTE: Whilst every care is taken when preparing details, HOMES & LAND RESIDENTIAL LTD., do not carry out any tests on any domestic appliances, which include Gas appliances & Electrical appliances. This means confirmation cannot be given as to whether or not they are in working condition. Measurements are always intended to be accurate, but they must be taken as approximate only. Every care has been taken to provide true descriptions, however, no guarantee can be given as to their accuracy, nor do they constitute any part of an offer or contract.