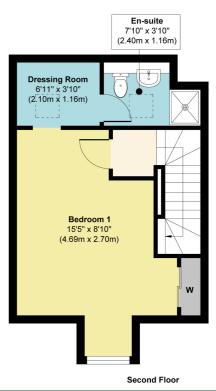

## **Second Floor Landing**

### Bedroom 1 15' 5" x 6' 7" (4.69m x 2.00m)

Front aspect dormer window, dressing room and ensuite.

**Dressing Room 6' 11" x 3' 10" (2.10m x 1.16m)**Velux window.

#### En-suite 7' 10" x 3' 10" (2.40m x 1.16m)

Velux window, shower, wc and wash hand basin.