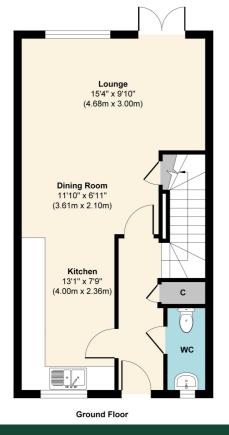

#### Lounge 15' 4" x 9' 10" (4.68m x 3.00m)

Rear aspect window and rear doors.

#### Dining Room 11' 10" x 6' 11" (3.61m x 2.10m)

#### Kitchen 13' 1" x 7' 9" (4.00m x 2.36m)

Front aspect window. A range of fitted wall and base units. The kitchen will have following integrated appliances; fridge/freezer, oven, hob and dishwasher.

#### WC

Front aspect window.