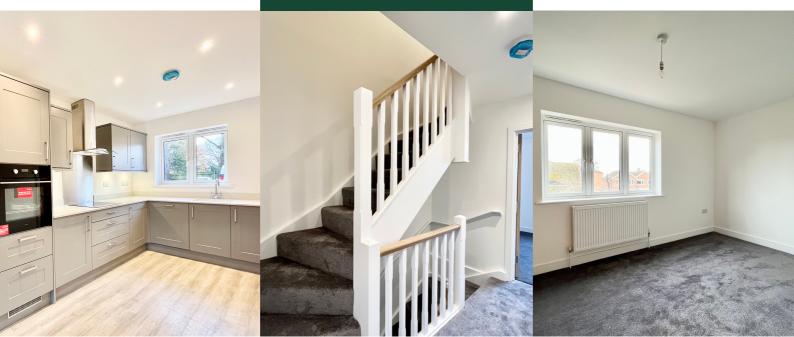

#### **Open Plan Living/Dining/Kitchen**

#### Kitchen 13' 1" x 7' 9" (4.00m x 2.36m)

Front aspect window. A range of fitted wall and base units. The kitchen will have following integrated appliances; fridge/freezer, oven, hob and dishwasher.

#### First Floor Landing

Storage cupboard.